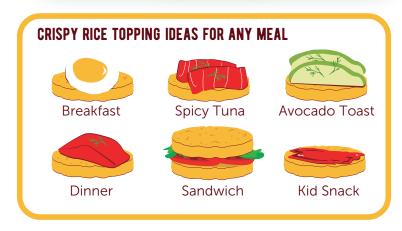

## A NEW STAPLE OF THE MODERN AMERICAN TABLE.

The popularity of crispy rice is soaring, but it takes far too long to prepare at home. Thât's where we come in. Rice Browns are patties made of the highest quality sushi rice, lightly fried, and targeted to health-conscious consumers in search of hearty, nutritious, and delicious vehicles for their favorite prepared foods.